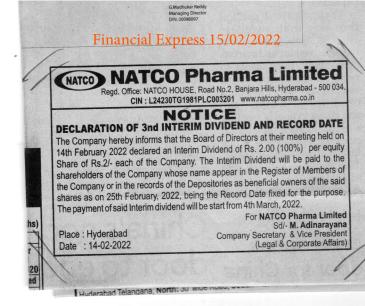

# NATCO Pharma Limited

Regd. Office: NATCO HOUSE, Road No.2, Banjara Hills, Hyderabad-500 034. Phone:040-23547532. Email : investors@natcopharma.co.in CIN : L24230TG1981PLC003201 www.natcopharma.co.in

3 The above financial results have been reviewed by the Audit Committee and approved by the Board of Directors of the Company at their meeting held on 14 February, 2022. 4 "The Board of Directors at their meeting held on 14 February. 2022 have recommended an interim dividend of ₹2.00 per equity share of ₹2 each."

Place: Hyderabad Date: 14 February, 2022

for and on behalf of Board of Directors **NATCO Pharma Limited** Sd/- V.C. Nannapaneni, Chairman & Managing Director